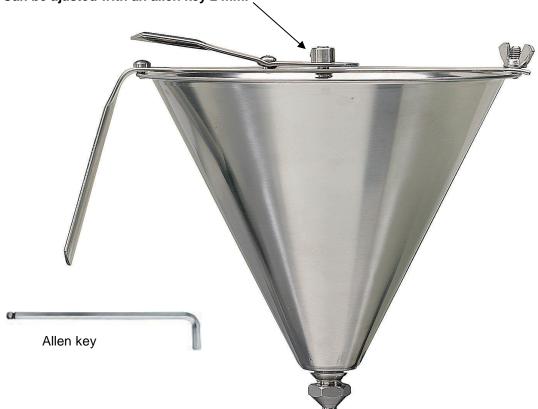

## Instructions how to adjust the Jonas Fondant Funnel

At the Fondant Funnel Jonas there is a possibility to adjust the height of the centre peg which opens and shuts the flow of liquid.

The adjusting makes it possible to choose how quick the liquid runs out through the bottom hole. You can do the adjusting in one single operation with an allen key size 2 mm.

The higher up you fasten the collar, the smaller opening when pushing down the opening mechanism.

## Note!

The peg can get stuck in an open position if the collar is mounted/adjusted incorrect (too low). To secure that this wont happen, press down the opening mechanism a couple of times without liquid in the fondant funnel. If the peg moves without getting stuck on the edge it's ready to use.

## Can be ajusted with an allen key 2 mm.